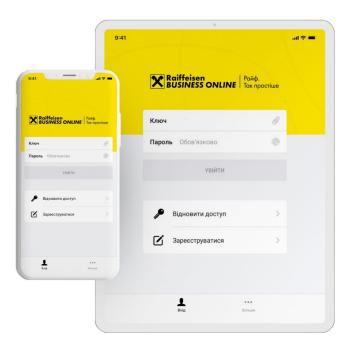

Разом з Україною

How are budget payments implemented in the Mobile application Raiffeisen Business Online? Available in the application since 22/09/2023

(1) Payment to the budget with a structured purpose of payment TYPE-1 (indicating the payment type code):

 "create", "copy", "edit" actions are available for this type of the payment in the application.

Budget payment TYPE-1 is created by enabling the check box in the payment form: Budgetary payment

(2) If a payment to the budget with a structured purpose of payment is created and saved / partially signed in the Web version (TYPE-2, TYPE-3, TYPE-4), then:

TYPE-2/3, TYPE-4 (to a single account at the State Tax Service and for the lease of state property)

- such types of the payments are **available** for viewing and signing, not for editing, in the application.

(1) Creating a payment to the budget with a structured purpose of payment TYPE-2, TYPE-3, TYPE-4: - the actions "create", "copy", "edit" are not available for such payments in the application.

- Creating a budget payment of TYPE-1, TYPE-2/3, TYPE-4 is available in the WEB version.
- When using a mobile device, it is possible to work with the WEB version through a browser (smartphone/tablet).

(2) Payment to the budget in the old format (without STRUCTURED PURPOSE OF PAYMENT):

- the actions "sign", "copy", "edit" are not available for such types of the payments in the application.