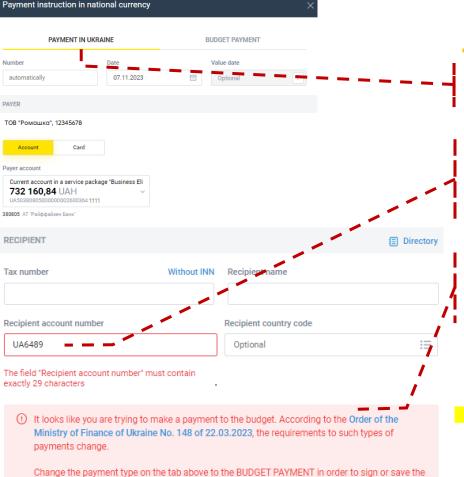

### **Attention!**

According to the requirements of the State Tax Service and the State Customs Service from 01.12.2023, if a payment to the accounts at the State Treasury from ID code NBU «899998» is created without a structured assignment, then: A) The Bank will not allow the Client to create such a payment in remote account maintenance systems by setting settings and messages of a "prohibitive" nature, B) The bank will not be able to process and send such a payment as intended, C) Payments to accounts from ID code NBU «899998» without a structured assignment may be declined by the State

Treasury, will NOT be successfully credited to the recipient, payments will be returned.

Accordingly, the Client's tax/budgetary obligations as a taxpayer will NOT be paid!

**Payments in national currency:** possibility to generate payments of two different types