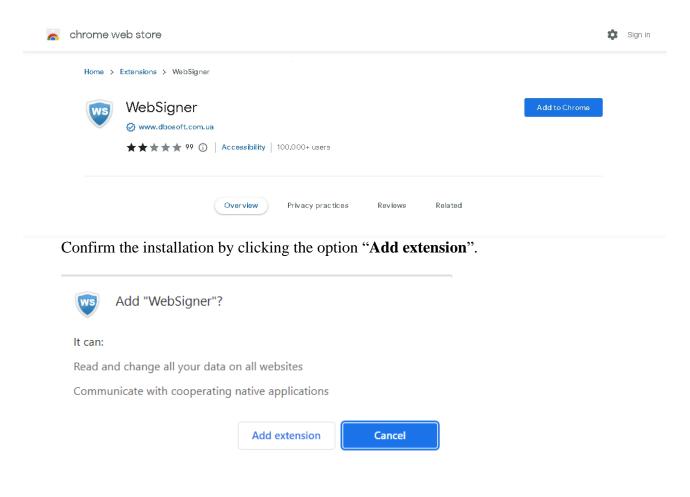

## BUSINESS CLIENTS LOGIN

Unable to login. You should install the add-on.

INSTALL ADD-ON

Click the "Install Extension" option.

A <u>new tab</u>— "Extensions Manager" will be opened in the browser. Opposite the **WebSigner** extension click the option "**Add to Chrome**".