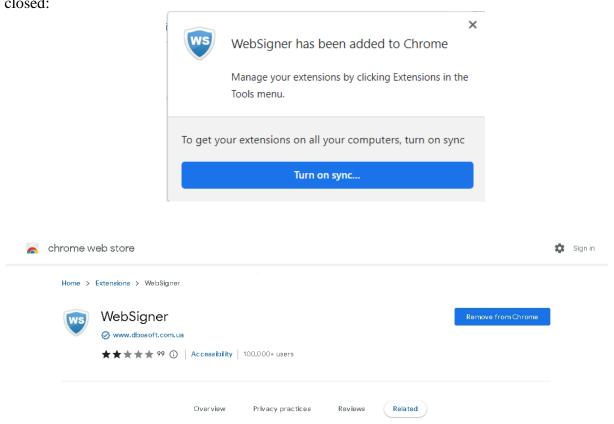

<sup>■</sup> Microsoft Internet Explorer 11.0 and above

Mozilla Firefox 52.0 and above

Opera 38.0 and above

Safari 6.0 and above

Google Chrome 45.0 and above

<sup>■</sup> Microsoft Edge 88.0 and above

The following two messages confirm that the extension was installed successfully, they must be closed:

## Close the **Chrome web shop** tab:

In **iBank2ua** tab, on the system login page it will be proposed to download the plugin (or the system login window will appear if the plugin was installed earlier):