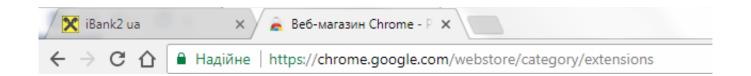

## Close the **Chrome web shop** tab:

In **iBank2ua** tab, on the system login page it will be proposed to download the plugin (or the system login window will appear if the plugin was installed earlier):