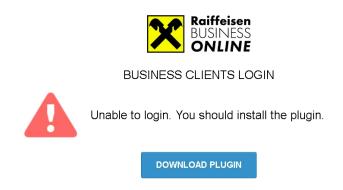

## BUSINESS CLIENTS LOGIN

Unable to login. You should install the add-on.

INSTALL ADD-ON

Click the "Install Extension" option.

A <u>new tab</u>— "Extensions Manager" will be opened in the browser. Opposite the **WebSigner** extension click the option "**Add to Chrome**".

You must click the "**Download plugin**" option. When the **websigner-setup.exe** file is downloaded, launch and install this plugin.

After the plugin installation the page <a href="https://web.raiffeisen.ua/web/">https://web.raiffeisen.ua/web/</a> will look as follows: