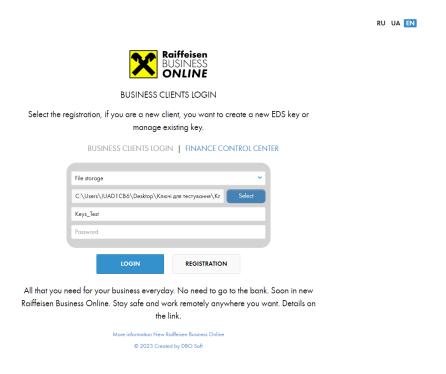

You must click the "**Download plugin**" option. When the **websigner-setup.exe** file is downloaded, launch and install this plugin.

After the plugin installation the page <a href="https://web.raiffeisen.ua/web/">https://web.raiffeisen.ua/web/</a> will look as follows:

If the organization is connected to the client-bank system, you must click **Select** button and choose the file with a valid EDS key, after which enter the password and the key and click the **Login** option.